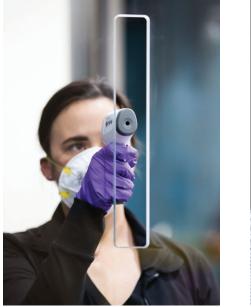

## **OVERVIEW**

As an essential business serving healthcare providers and government agencies during the current COVID-19 pandemic, the safety and wellbeing of our employees and customers is our highest priority. To contain the virus and keep people safe as they continue to work, we transformed our mobile product into a shield with a cutout to facilitate taking temperatures from a safe distance.

Not only does the shield provide an extra layer of protection during the screening process, but also that it can be wiped clean of all germs, thanks to the non-porous nature of glass.