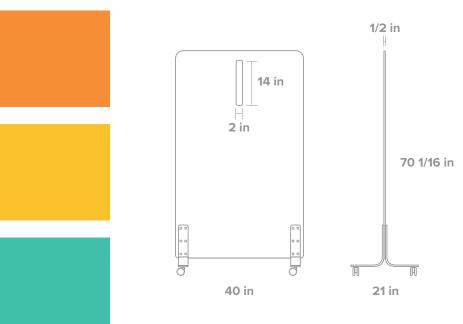

| Black                                 |  |
|---------------------------------------|--|
| Black                                 |  |
| • 40" wide x 70 1/16" tall x 21" deep |  |

• TherMobile is available with and without the thermometer cutout

## **SIZING OPTIONS**

TherMobile is available in one size.