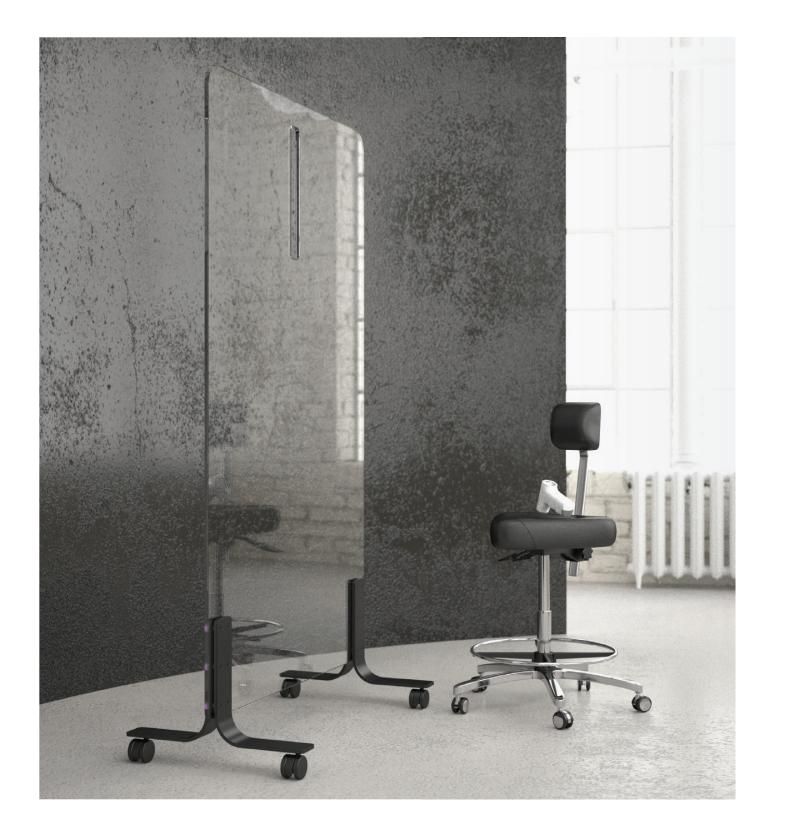

| Black                                 |  |
|---------------------------------------|--|
| Black                                 |  |
| • 40" wide x 70 1/16" tall x 21" deep |  |

• TherMobile is available with and without the thermometer cutout

## **OVERVIEW**

As an essential business serving healthcare providers and government agencies during the current COVID-19 pandemic, the safety and wellbeing of our employees and customers is our highest priority. To contain the virus and keep people safe as they continue to work, we transformed our mobile product into a shield with a cutout to facilitate taking temperatures from a safe distance.

Not only does the shield provide an extra layer of protection during the screening process, but also that it can be wiped clean of all germs, thanks to the non-porous nature of glass.