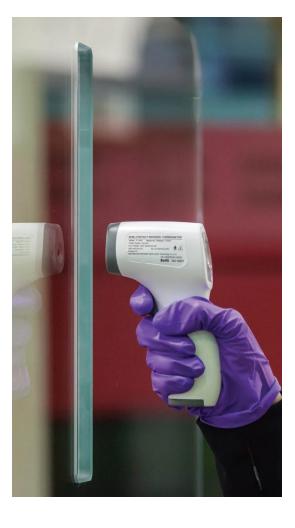

## **CLARUS GLASS**

LEG FINISH

**CASTER COLOR** 

SIZE

CUTOUT

clarus.com | +1.888.813.7414

- 1/2" Clarus tempered safety writing glass
- Non-staining writing surface
- Compatible with any marker, even permanent
- Clarus Opti-Clear finish and eased corners for safety
- Low-iron, non-porous glass
- Frameless glass
- Elegant, large radius corners

Not only does the shield provide an extra layer of protection during the screening process, but also that it can be wiped clean of all germs, thanks to the non-porous nature of glass.