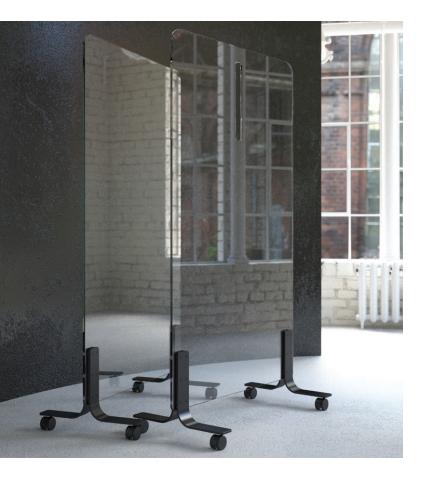

## THERMOBILE

Safety and mobility rolled into one.

clarus

| Black                                 |  |
|---------------------------------------|--|
| Black                                 |  |
| • 40" wide x 70 1/16" tall x 21" deep |  |

• TherMobile is available with and without the thermometer cutout