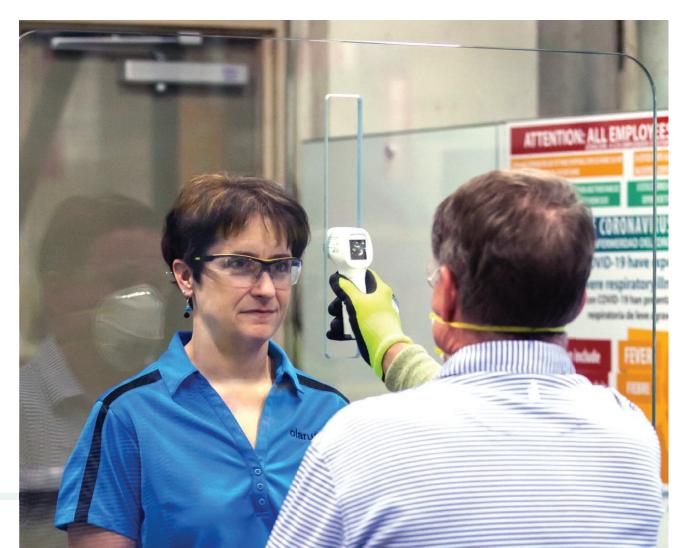

## **OVERVIEW**

As an essential business serving healthcare providers and government agencies during the current COVID-19 pandemic, the safety and wellbeing of our employees and customers is our highest priority. To contain the virus and keep people safe as they continue to work, we transformed our mobile product into a shield with a cutout to facilitate taking temperatures from a safe distance.

Not only does the shield provide an extra layer of protection during the screening process, but also that it can be wiped clean of all germs, thanks to the non-porous nature of glass.