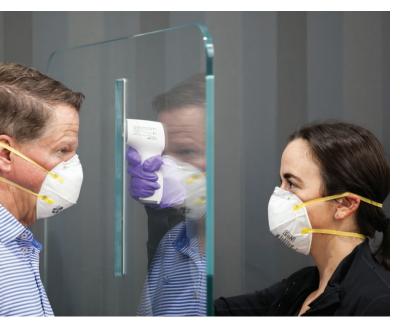

## **OVERVIEW**

As an essential business serving healthcare providers and government agencies during the current COVID-19 pandemic, the safety and wellbeing of our employees and customers is our highest priority. To contain the virus and keep people safe as they continue to work, we transformed our mobile product into a shield with a cutout to facilitate taking temperatures from a safe distance.

Not only does the shield provide an extra layer of protection during the screening process, but also that it can be wiped clean of all germs, thanks to the non-porous nature of glass.